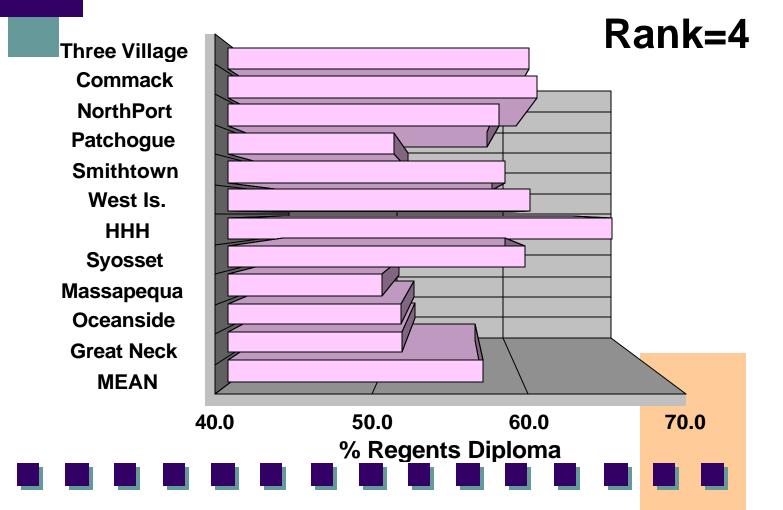

# Instructional Benchmarks for District Management



## **Comparability...District Enrollment**



# **Comparability...% to College**



#### **Comparability...% Regents Diploma**



#### **Central Administration...**



### **Program Supervision: Directors**

Rank=1

**Three Village** Commack NorthPort Patchogue Smithtown West Is. ннн Syosset Massapequa Oceanside **Great Neck** MEAN



#### **Program Supervision: Chairs**



## **Building Supervisory...**



## **Elementary Assistant Principals**

Rank=1





#### **Pupil Personnel Services...**



## **Total Administrators...**



Three Village Commack NorthPort Patchogue Smithtown West Is. HHH Syosset Massapequa Oceanside Great Neck MEAN



# **Summary: Comparison with Mean**

|               | Central | Director | Chair | Building | Pupil S. |
|---------------|---------|----------|-------|----------|----------|
| Three Village |         |          |       |          |          |
| Commack       |         |