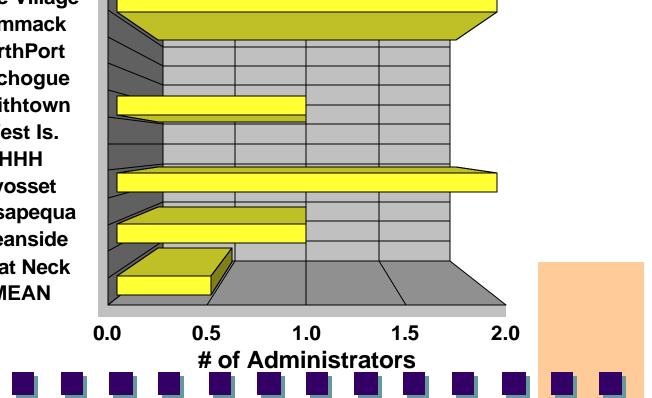

# Instructional Benchmarks for District Management



## **Comparability...District Enrollment**



# **Comparability...% to College**



#### **Comparability...% Regents Diploma**



#### **Central Administration...**



### **Program Supervision: Directors**

Rank=1

**Three Village** Commack NorthPort Patchogue Smithtown West Is. ннн Syosset Massapequa Oceanside **Great Neck** MEAN



#### **Program Supervision: Chairs**



## **Building Supervisory...**



## **Elementary Assistant Principals**

Rank=1





#### **Pupil Personnel Services...**



## **Total Administrators...**



Three Village Commack NorthPort Patchogue Smithtown West Is. HHH Syosset Massapequa Oceanside Great Neck MEAN



# **Summary: Comparison with Mean**

|               | Central | Director | Chair | Building | Pupil S. |
|---------------|---------|----------|-------|----------|----------|
| Three Village |         |          |       |          |          |
| Commack       |         |          |       |          |          |
| Northport     |         |          |       |          |          |
| Patchogue     |         |          |       |          |          |
| Smithtown     |         |