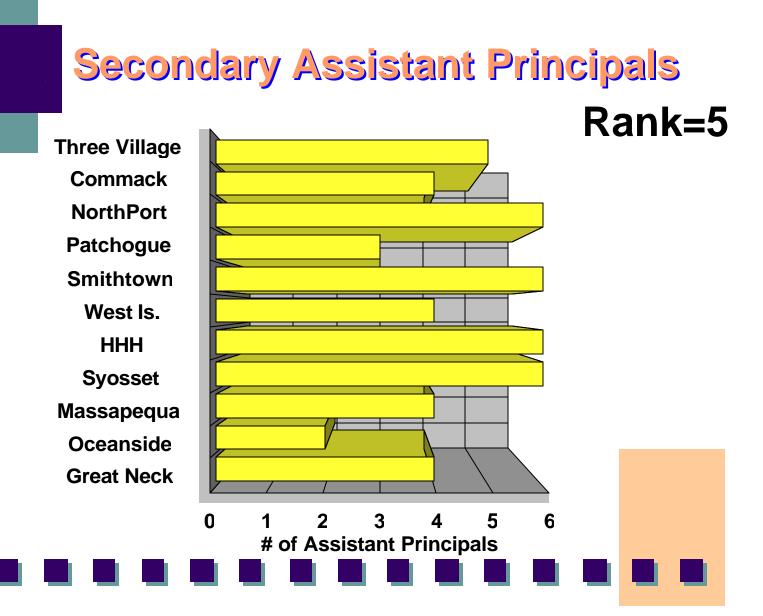

# Instructional Benchmarks for District Management



## **Comparability...District Enrollment**



# **Comparability...% to College**



#### **Comparability...% Regents Diploma**



#### **Central Administration...**



### **Program Supervision: Directors**

Rank=1

**Three Village** Commack NorthPort Patchogue Smithtown West Is. ннн Syosset Massapequa Oceanside **Great Neck** MEAN



#### **Program Supervision: Chairs**



## **Building Supervisory...**



## **Elementary Assistant Principals**

Rank=1





#### **Pupil Personnel Services...**



## **Total Administrators...**



Three Village Commack NorthPort Patchogue Smithtown West Is. HHH Syosset Massapequa Oceanside Great Neck MEAN



# **Summary: Comparison with Mean**

|               | Central | Director | Chair | Building | Pupil S. |
|---------------|---------|----------|-------|----------|----------|
| Three Village |         |          |       |          |          |
| Commack       |         |          |       |          |          |
| Northport     |         |          |       |          |          |
| Patchogue     |         |          |       |          |          |
| Smithtown     |         |          |       |          |          |
| West Islip    |         |          |       |          |          |
| ННН           |