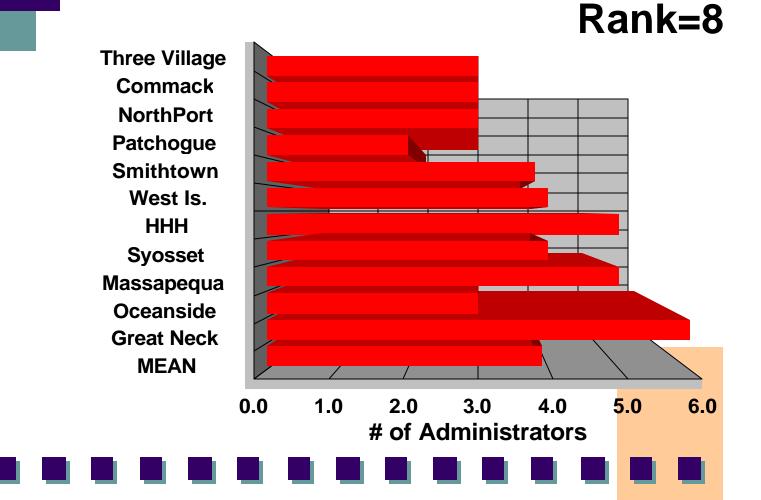

# Instructional Benchmarks for District Management



## **Comparability...District Enrollment**



# **Comparability...% to College**



#### **Comparability...% Regents Diploma**



#### **Central Administration...**



### **Program Supervision: Directors**

Rank=1

**Three Village** Commack NorthPort Patchogue Smithtown West Is. ннн Syosset Massapequa Oceanside **Great Neck** MEAN



#### **Program Supervision: Chairs**



## **Building Supervisory...**



## **Elementary Assistant Principals**

Rank=1





#### **Pupil Personnel Services...**



## **Total Administrators...**



Three Village Commack NorthPort Patchogue Smithtown West Is. HHH Syosset Massapequa Oceanside Great Neck MEAN



# **Summary: Comparison with Mean**

|               | Central | Director | Chair | Building | Pupil S. |
|---------------|---------|----------|-------|----------|----------|
| Three Village |         |          |       |          |          |
| Commack       |         |          |       |          |          |
| N