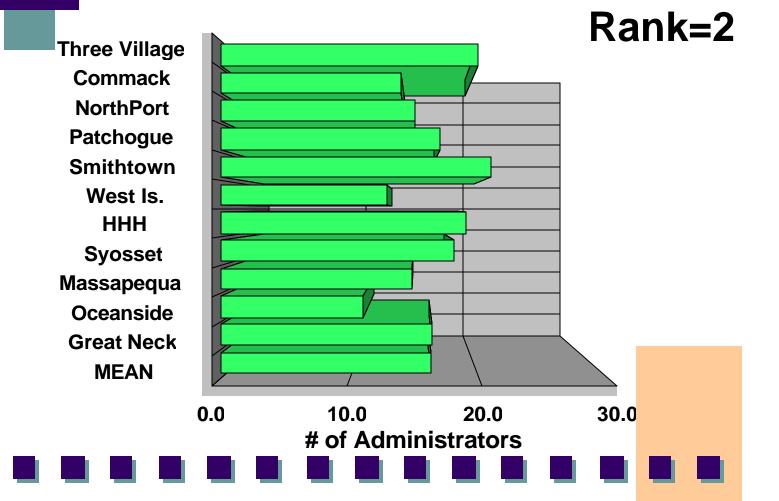

# Instructional Benchmarks for District Management



## **Comparability...District Enrollment**



# **Comparability...% to College**



#### **Comparability...% Regents Diploma**



#### **Central Administration...**



### **Program Supervision: Directors**

Rank=1

**Three Village** Commack NorthPort Patchogue Smithtown West Is. ннн Syosset Massapequa Oceanside **Great Neck** MEAN



#### **Program Supervision: Chairs**



## **Building Supervisory...**



## **Elementary Assistant Principals**

Rank=1





#### **Pupil Personnel Services...**



## **Total Administrators...**



Three Village Commack NorthPort Patchogue Smithtown West Is. HHH Syosset Massapequa Oceanside Great Neck MEAN



# **Summary: Comparison with Mean**

|               | Central | Director | Chair | Building | Pupil S. |
|---------------|---------|----------|-------|----------|----------|
| Three Village |         |          |       |          |          |
| Commack       |         |          |       |          |          |
| Northport     |         |          |       |          |          |
| Patchogue     |         |          |       |          |          |
| Smithtown     |         |          |       |          |          |
| West Islip    |         |          |