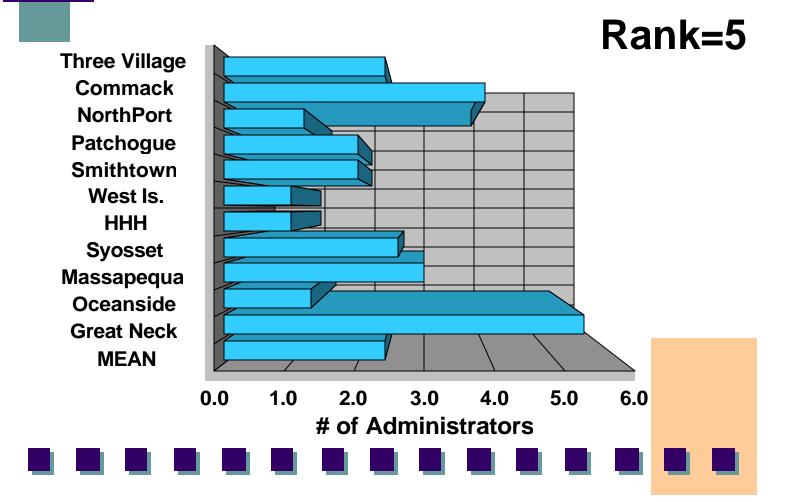

## **Total Administrators...**

Three Village Commack NorthPort Patchogue Smithtown West Is. HHH Syosset Massapequa Oceanside Great Neck MEAN