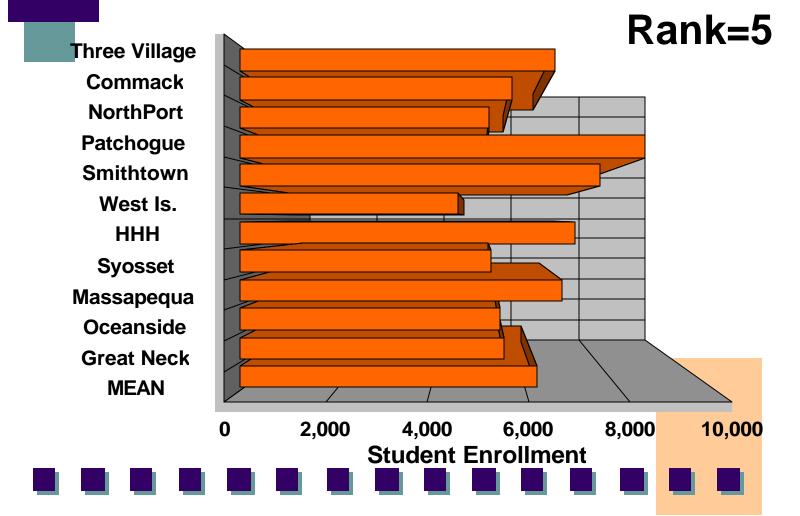

# Instructional Benchmarks for District Management



## **Comparability...District Enrollment**



# **Comparability...% to College**



#### **Comparability...% Regents Diploma**



#### **Central Administration...**



### **Program Supervision: Directors**

Rank=1

**Three Village** Commack NorthPort Patchogue Smithtown West Is. ннн Syosset Massapequa Oceanside **Great Neck** MEAN



#### **Program Supervision: Chairs**



## **Building Supervisory...**



## **Elementary Assistant Principals**

Rank=1





#### **Pupil Personnel Services...**



## **Total Administrators...**



Three Village Commack NorthPort Patchogue Smithtown West Is. HHH Syosset Massapequa Oceanside Great Neck MEAN



# **Summary: Comparison with Mean**

|               | Central | Director | Chair | Building | Pupil S. |
|---------------|---------|----------|-------|----------|----------|
| Three Village |