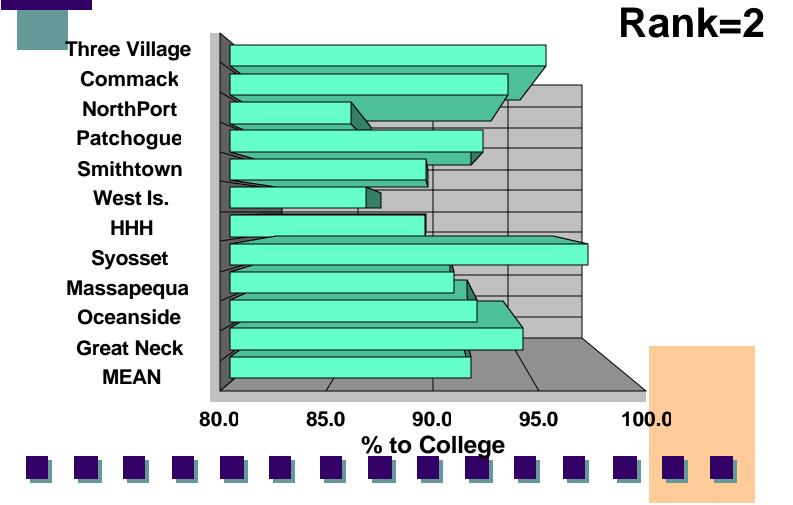

# Instructional Benchmarks for District Management



## **Comparability...District Enrollment**



# **Comparability...% to College**



#### **Comparability...% Regents Diploma**



#### **Central Administration...**



### **Program Supervision: Directors**

Rank=1

**Three Village** Commack NorthPort Patchogue Smithtown West Is. ннн Syosset Massapequa Oceanside **Great Neck** MEAN



#### **Program Supervision: Chairs**



## **Building Supervisory...**



## **Elementary Assistant Principals**

Rank=1





#### **Pupil Personnel Services...**



## **Total Administrators...**



Three Village Commack NorthPort Patchogue Smithtown West Is. HHH Syosset Massapequa Oceanside Great Neck MEAN



# **Summary: Comparison with Mean**

|               | Central | Director | Chair | Building | Pupil S. |
|---------------|---------|----------|-------|----------|----------|
| Three Village |         |          |       |          |