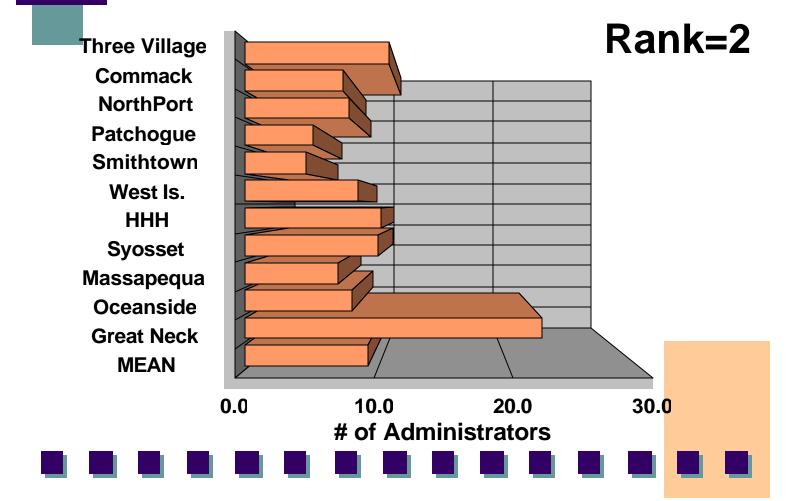

# Instructional Benchmarks for District Management



## **Comparability...District Enrollment**



# **Comparability...% to College**



#### **Comparability...% Regents Diploma**



#### **Central Administration...**



### **Program Supervision: Directors**

Rank=1

**Three Village** Commack NorthPort Patchogue Smithtown West Is. ннн Syosset Massapequa Oceanside **Great Neck** MEAN



#### **Program Supervision: Chairs**



## **Building Supervisory...**



## **Elementary Assistant Principals**

Rank=1





#### **Pupil Personnel Services...**



## **Total Administrators...**



Three Village Commack NorthPort Patchogue Smithtown West Is. HHH Syosset Massapequa Oceanside Great Neck MEAN



# **Summary: Comparison with Mean**

|               | Central | Director | Chair | Building | Pupil S. |
|---------------|---------|----------|-------|----------|----------|
| Three Village |         |          |       |          |          |
| Commack       |         |          |       |          |          |
| Northport     |         |          |       |          |          |
| Patchogue     |         |          |       |          |          |
| Smithtown     |         |          |       |          |          |
| Wes